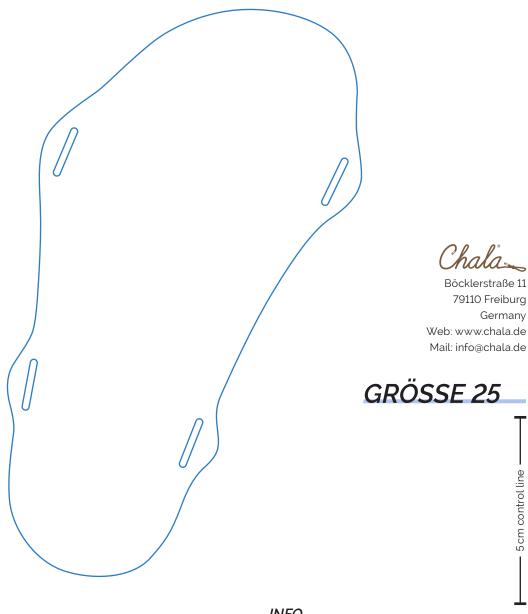

This page must be printed in 100 % / original size (disable automatic page adjustment).

If your feet are very slim or very wide, we recommend that you order a **custom-made product**. This applies if there is **more than 5 - 6 mm distance** from your foot to the edge of the sole.

If your feet are very slim or very wide, we recommend that you order a **custom-made product**. This applies if there is **more than 5 - 6 mm distance** from your foot to the edge of the sole.

If your feet are very slim or very wide, we recommend that you order a **custom-made product**. This applies if there is **more than 5 - 6 mm distance** from your foot to the edge of the sole.

If your feet are very slim or very wide, we recommend that you order a **custom-made product**. This applies if there is **more than 5 - 6 mm distance** from your foot to the edge of the sole.