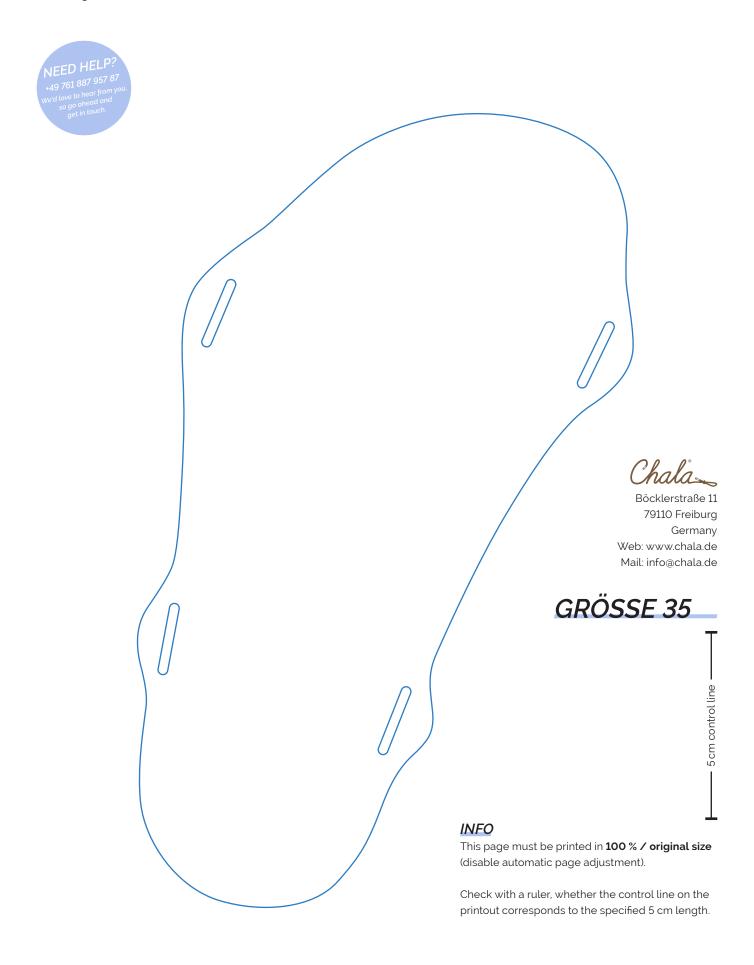

# **INFO**

This page must be printed in 100 % / original size (disable automatic page adjustment).

If your feet are very slim or very wide, we recommend that you order a **custom-made product**. This applies if there is more than 5 - 6 mm distance from your foot to the edge of the sole.

printout corresponds to the specified 5 cm length.

If your feet are very slim or very wide, we recommend that you order a **custom-made product**. This applies if there is **more than 5 - 6 mm distance** from your foot to the edge of the sole.