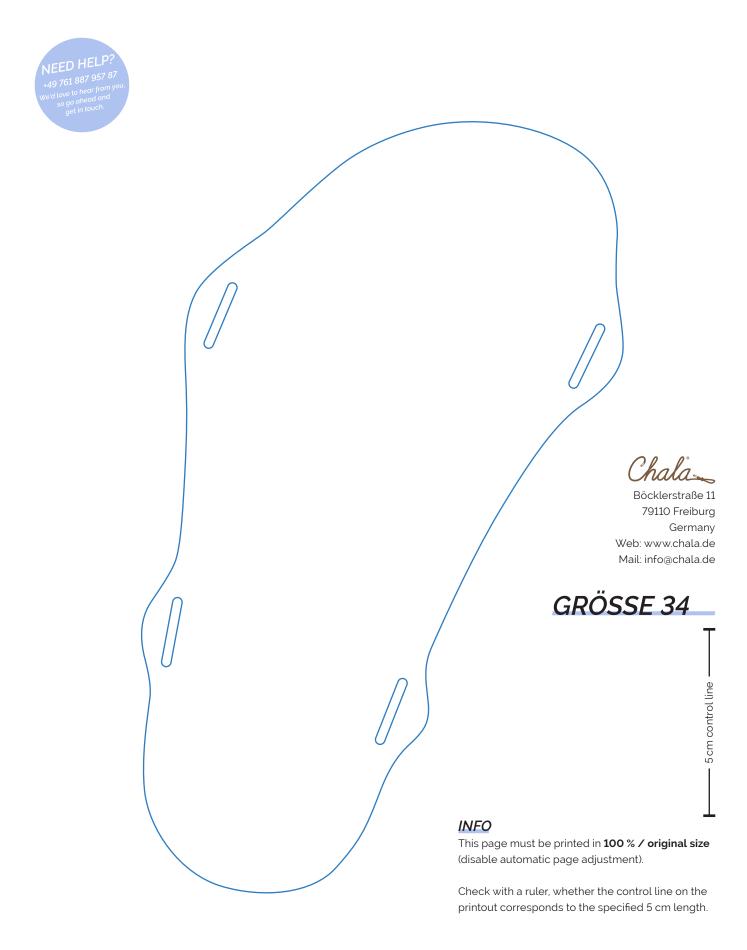

# **INFO**

This page must be printed in 100 % / original size (disable automatic page adjustment).

If your feet are very slim or very wide, we recommend that you order a **custom-made product**. This applies if there is more than 5 - 6 mm distance from your foot to the edge of the sole.

Check with a ruler, whether the control line on the

If your feet are very slim or very wide, we recommend that you order a **custom-made product**. This applies if there is **more than 5 - 6 mm distance** from your foot to the edge of the sole.

printout corresponds to the specified 5 cm length.

If your feet are very slim or very wide, we recommend that you order a **custom-made product**. This applies if there is **more than 5 - 6 mm distance** from your foot to the edge of the sole.