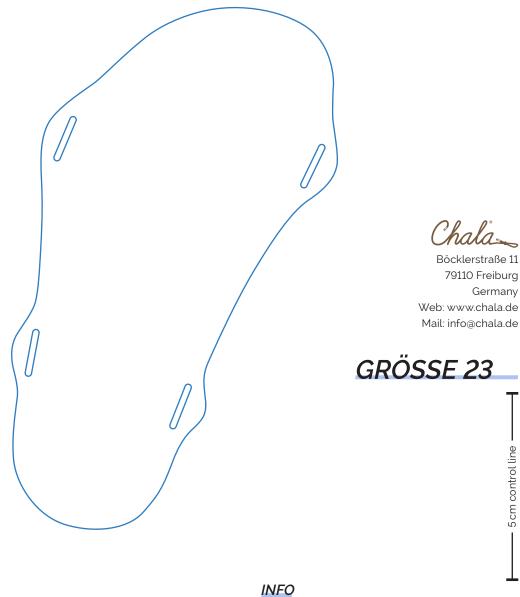

# **INFO**

This page must be printed in 100 % / original size (disable automatic page adjustment).

If your feet are very slim or very wide, we recommend that you order a **custom-made product**. This applies if there is more than 5 - 6 mm distance from your foot to the edge of the sole.

printout corresponds to the specified 5 cm length.

If your feet are very slim or very wide, we recommend that you order a **custom-made product**. This applies if there is **more than 5 - 6 mm distance** from your foot to the edge of the sole.