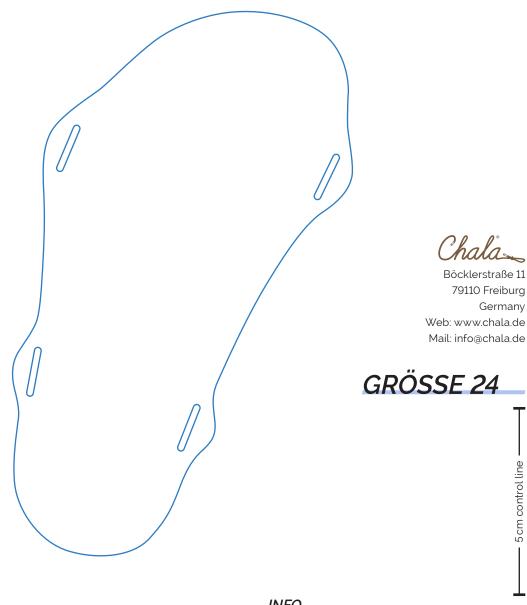

# **INFO**

This page must be printed in 100 % / original size (disable automatic page adjustment).

If your feet are very slim or very wide, we recommend that you order a **custom-made product**. This applies if there is more than 5 - 6 mm distance from your foot to the edge of the sole.

printout corresponds to the specified 5 cm length.

If your feet are very slim or very wide, we recommend that you order a **custom-made product**. This applies if there is **more than 5 - 6 mm distance** from your foot to the edge of the sole.