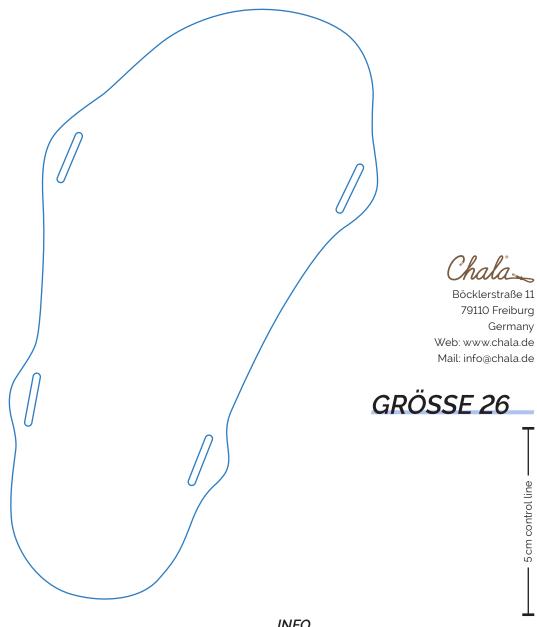

- SANDALS FOR KIDS -

SIZE CHART 22 – 35

NEED HELP? +49 761 887 957 87 We'd love to hear from you, so go ahead and get in touch.

If your feet are very slim or very wide, we recommend that you order a **custom-made product**. This applies if there is more than 5 - 6 mm distance from your foot to the edge of the sole.

Check with a ruler, whether the control line on the

If your feet are very slim or very wide, we recommend that you order a **custom-made product**. This applies if there is **more than 5 - 6 mm distance** from your foot to the edge of the sole.

printout corresponds to the specified 5 cm length.

If your feet are very slim or very wide, we recommend that you order a **custom-made product**. This applies if there is **more than 5 - 6 mm distance** from your foot to the edge of the sole.