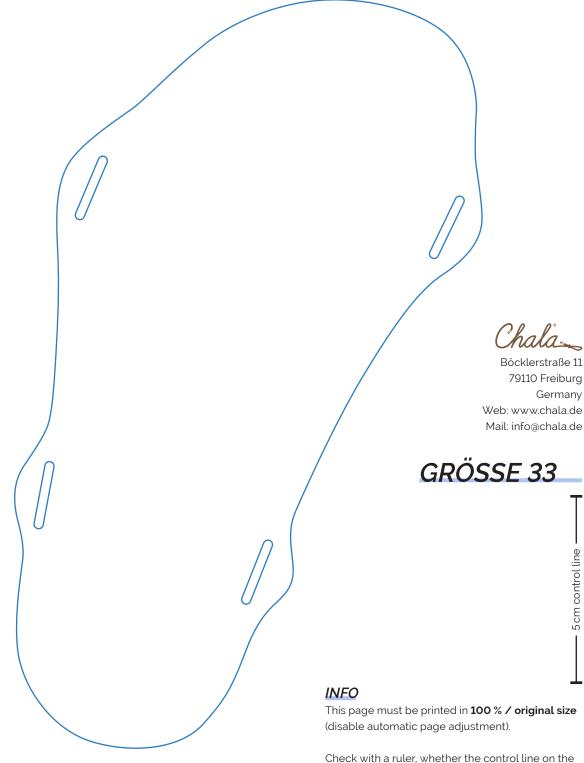

This page must be printed in 100 % / original size (disable automatic page adjustment).

If your feet are very slim or very wide, we recommend that you order a **custom-made product**. This applies if there is **more than 5 - 6 mm distance** from your foot to the edge of the sole.

Check with a ruler, whether the control line on the

If your feet are very slim or very wide, we recommend that you order a **custom-made product**. This applies if there is **more than 5 - 6 mm distance** from your foot to the edge of the sole.

printout corresponds to the specified 5 cm length.

If your feet are very slim or very wide, we recommend that you order a **custom-made product**. This applies if there is **more than 5 - 6 mm distance** from your foot to the edge of the sole.