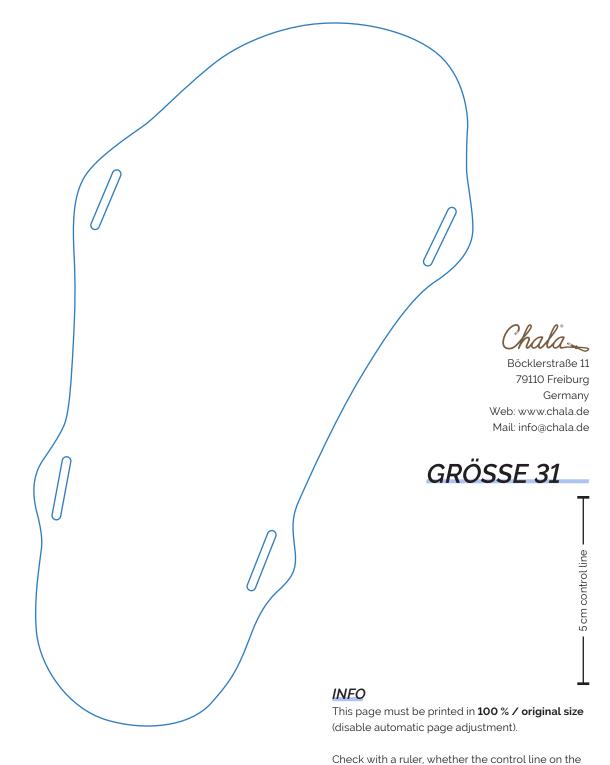

# **INFO**

This page must be printed in 100 % / original size (disable automatic page adjustment).

If your feet are very slim or very wide, we recommend that you order a **custom-made product**. This applies if there is more than 5 - 6 mm distance from your foot to the edge of the sole.

Check with a ruler, whether the control line on the

If your feet are very slim or very wide, we recommend that you order a **custom-made product**. This applies if there is **more than 5 - 6 mm distance** from your foot to the edge of the sole.

printout corresponds to the specified 5 cm length.

If your feet are very slim or very wide, we recommend that you order a **custom-made product**. This applies if there is **more than 5 - 6 mm distance** from your foot to the edge of the sole.