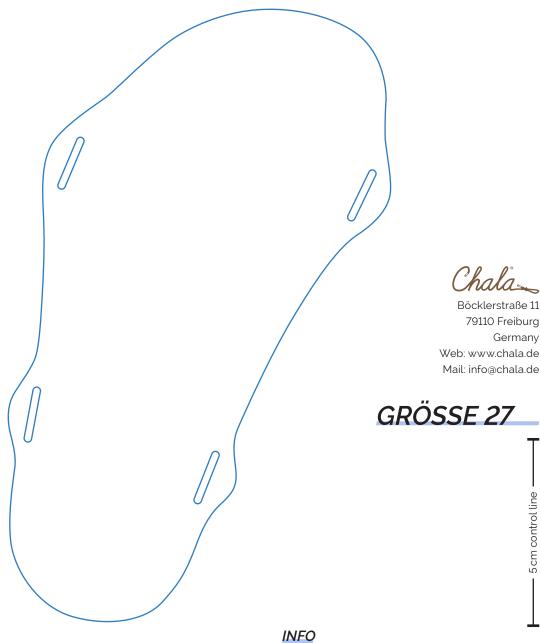

This page must be printed in 100 % / original size (disable automatic page adjustment).

If your feet are very slim or very wide, we recommend that you order a **custom-made product**. This applies if there is more than 5 - 6 mm distance from your foot to the edge of the sole.

If your feet are very slim or very wide, we recommend that you order a **custom-made product**. This applies if there is **more than 5 - 6 mm distance** from your foot to the edge of the sole.

If your feet are very slim or very wide, we recommend that you order a **custom-made product**. This applies if there is **more than 5 - 6 mm distance** from your foot to the edge of the sole.

printout corresponds to the specified 5 cm length.

If your feet are very slim or very wide, we recommend that you order a **custom-made product**. This applies if there is **more than 5 - 6 mm distance** from your foot to the edge of the sole.