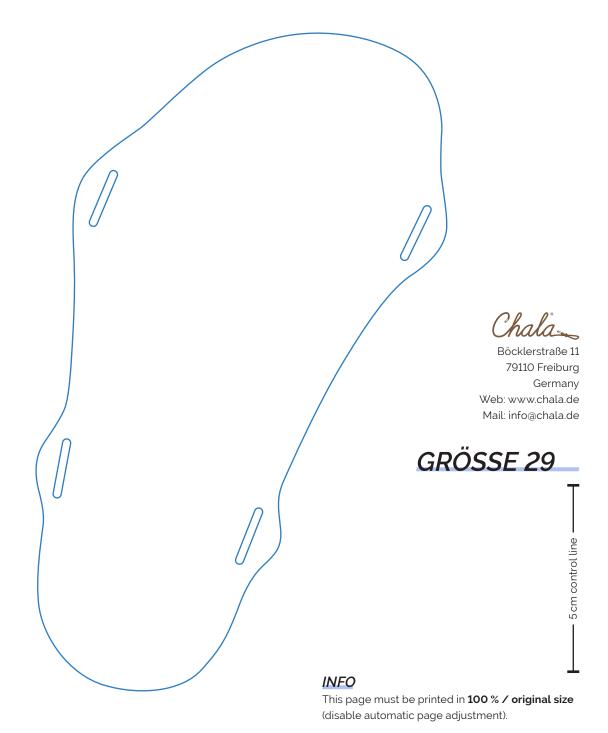

# **INFO**

This page must be printed in 100 % / original size (disable automatic page adjustment).

If your feet are very slim or very wide, we recommend that you order a **custom-made product**. This applies if there is more than 5 - 6 mm distance from your foot to the edge of the sole.

printout corresponds to the specified 5 cm length.

If your feet are very slim or very wide, we recommend that you order a **custom-made product**. This applies if there is **more than 5 - 6 mm distance** from your foot to the edge of the sole.