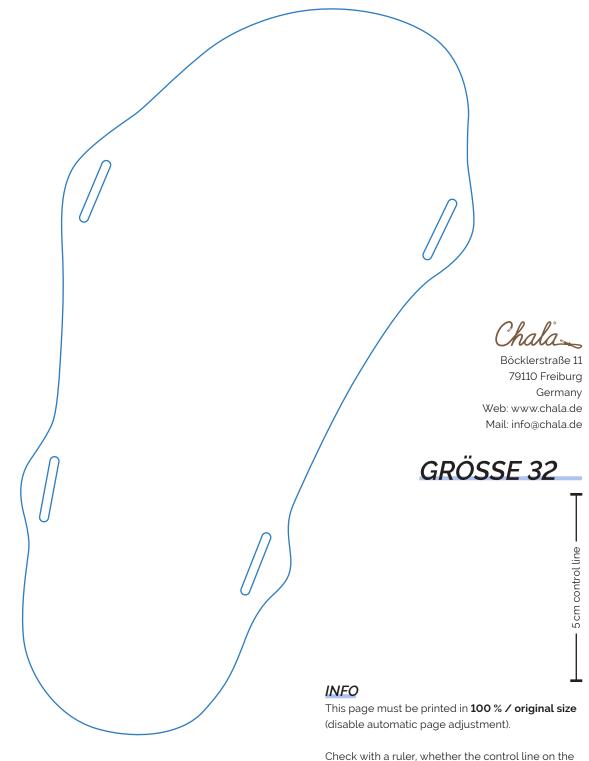

# **INFO**

This page must be printed in 100 % / original size (disable automatic page adjustment).

If your feet are very slim or very wide, we recommend that you order a **custom-made product**. This applies if there is more than 5 - 6 mm distance from your foot to the edge of the sole.

printout corresponds to the specified 5 cm length.

If your feet are very slim or very wide, we recommend that you order a **custom-made product**. This applies if there is **more than 5 - 6 mm distance** from your foot to the edge of the sole.