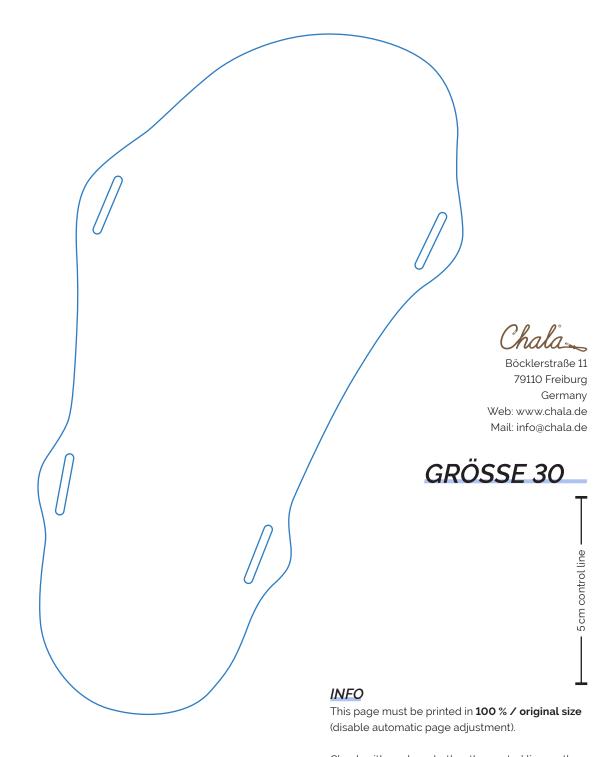

# **INFO**

This page must be printed in 100 % / original size (disable automatic page adjustment).

If your feet are very slim or very wide, we recommend that you order a **custom-made product**. This applies if there is more than 5 - 6 mm distance from your foot to the edge of the sole.

printout corresponds to the specified 5 cm length.

If your feet are very slim or very wide, we recommend that you order a **custom-made product**. This applies if there is **more than 5 - 6 mm distance** from your foot to the edge of the sole.