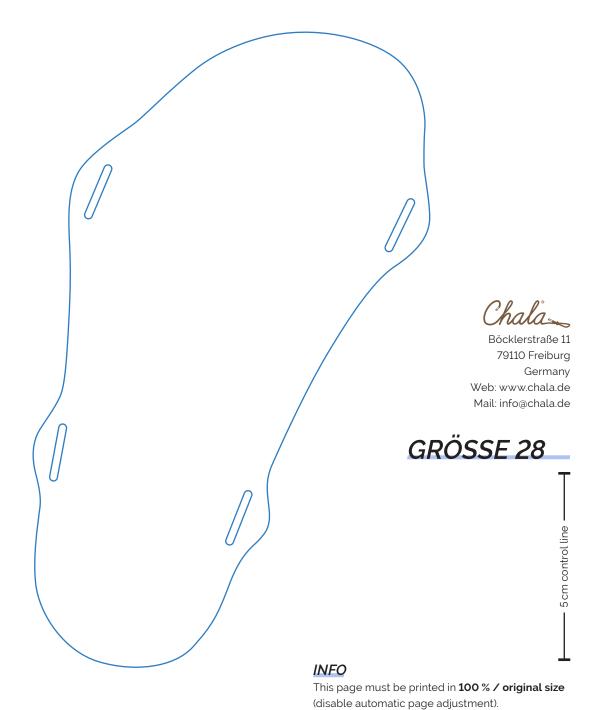

# **INFO**

This page must be printed in 100 % / original size (disable automatic page adjustment).

If your feet are very slim or very wide, we recommend that you order a **custom-made product**. This applies if there is more than 5 - 6 mm distance from your foot to the edge of the sole.

If your feet are very slim or very wide, we recommend that you order a **custom-made product**. This applies if there is **more than 5 - 6 mm distance** from your foot to the edge of the sole.

printout corresponds to the specified 5 cm length.

If your feet are very slim or very wide, we recommend that you order a **custom-made product**. This applies if there is **more than 5 - 6 mm distance** from your foot to the edge of the sole.