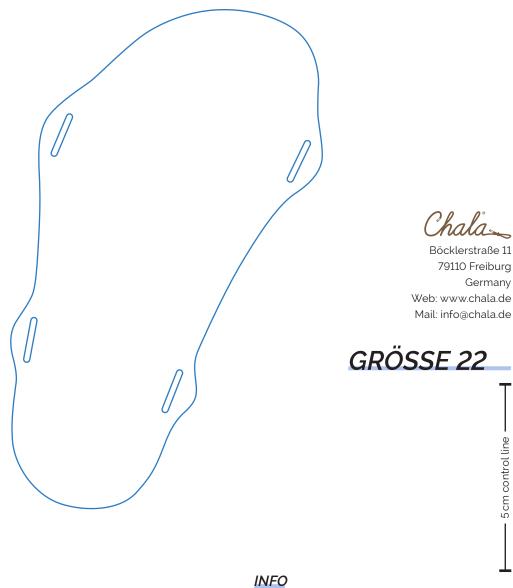

# **INFO**

This page must be printed in 100 % / original size (disable automatic page adjustment).

If your feet are very slim or very wide, we recommend that you order a **custom-made product**. This applies if there is more than 5 - 6 mm distance from your foot to the edge of the sole.

Check with a ruler, whether the control line on the

If your feet are very slim or very wide, we recommend that you order a **custom-made product**. This applies if there is **more than 5 - 6 mm distance** from your foot to the edge of the sole.

printout corresponds to the specified 5 cm length.

If your feet are very slim or very wide, we recommend that you order a **custom-made product**. This applies if there is **more than 5 - 6 mm distance** from your foot to the edge of the sole.